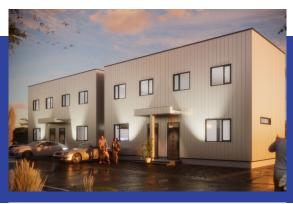

### Simulation

Expected annual profit

approx.

¥3,300,000

Adress Furano city Floor plan 2LDK

Total floor area 60 m (18 tubo) Capacity 6 people Property price ¥38,000,000

| Rights   |                    | Property rights                                     |                 | Full occupancy       | Annual income                                                            | ¥3,308,664              |                           |                 |
|----------|--------------------|-----------------------------------------------------|-----------------|----------------------|--------------------------------------------------------------------------|-------------------------|---------------------------|-----------------|
| Building | Building area      | m²                                                  |                 | income               | Links and a least to a                                                   | Urbanization promotion  | 1 111 7                   | Quasi-residenti |
|          | Total floor area   | 64.59 <b>㎡</b>                                      | 19.57 tubo      | Public law           | Urban planning                                                           | areas                   | Land Use Zones            | al zone         |
|          | Structure          | Wooden two-story house                              |                 |                      | Building Coverage<br>Ratio (BCR)                                         | 60 <b>%</b>             | Floor-Area Ratio<br>(FAR) | 200 <b>%</b>    |
|          | Type               | Terrace house                                       |                 | restrictions         | Altitude district                                                        |                         | Fire prevention           |                 |
|          | Building age       | Newly built house                                   | vly built house |                      |                                                                          |                         | districts                 |                 |
|          | Floor plan         | 2bedrooms, Living room, Dining room, Kitchen (2LDK) |                 | +                    | Shade regulation                                                         |                         | Note                      |                 |
|          | Parking            | For 1 car                                           |                 | Transportation       |                                                                          |                         |                           |                 |
|          |                    |                                                     |                 | Road                 | Public road width Northeast side: approx. 15m Southeast side: approx. 8m |                         |                           |                 |
| Price    | Property price     | ¥38,000,000                                         |                 |                      | Electricity                                                              | Hokkaido Electric Power | Gas                       | Propane         |
|          | Full room expected |                                                     |                 | Utilities            | Licetificity                                                             | Co.,Inc.                |                           | rropane         |
|          | yield              | 8.7 % ( 5 <b>%</b> guaranteed for 5 year            | irs )           |                      | Water                                                                    | Public                  | Sewage                    | Public          |
|          |                    |                                                     |                 | Current<br>situation | Newly built house with hotel license                                     |                         |                           |                 |