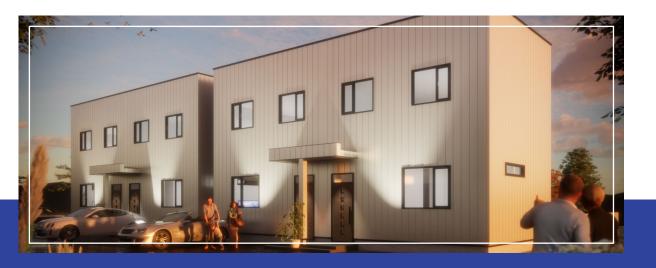

### Simulation

Expected annual profit

approx.

¥3,300,000

Adress Furano city Floor plan 2LDK

Total floor area 60 m (18 tubo) Capacity 6 people Property price ¥38,000,000

| Rights   |                    | Property rights                                     |                 | Full occupancy       | Annual income                                                            | ¥3,308,664              |                           |                 |
|----------|--------------------|-----------------------------------------------------|-----------------|----------------------|--------------------------------------------------------------------------|-------------------------|---------------------------|-----------------|
| Building | Building area      | m²                                                  |                 | income               | Links and a least to a                                                   | Urbanization promotion  | 1 111 7                   | Quasi-residenti |
|          | Total floor area   | 64.59 <b>㎡</b>                                      | 19.57 tubo      | Public law           | Urban planning                                                           | areas                   | Land Use Zones            | al zone         |
|          | Structure          | Wooden two-story house                              |                 |                      | Building Coverage<br>Ratio (BCR)                                         | 60 <b>%</b>             | Floor-Area Ratio<br>(FAR) | 200 <b>%</b>    |
|          | Type               | Terrace house                                       |                 | restrictions         | Altitude district                                                        |                         | Fire prevention           |                 |
|          | Building age       | Newly built house                                   | vly built house |                      |                                                                          |                         | districts                 |                 |
|          | Floor plan         | 2bedrooms, Living room, Dining room, Kitchen (2LDK) |                 | +                    | Shade regulation                                                         |                         | Note                      |                 |
|          | Parking            | For 1 car                                           |                 | Transportation       |                                                                          |                         |                           |                 |
|          |                    |                                                     |                 | Road                 | Public road width Northeast side: approx. 15m Southeast side: approx. 8m |                         |                           |                 |
| Price    | Property price     | ¥38,000,000                                         |                 |                      | Electricity                                                              | Hokkaido Electric Power | Gas                       | Propane         |
|          | Full room expected |                                                     |                 | Utilities            | Licetificity                                                             | Co.,Inc.                |                           | rropane         |
|          | yield              | 8.7 % ( 5 <b>%</b> guaranteed for 5 year            | irs )           |                      | Water                                                                    | Public                  | Sewage                    | Public          |
|          |                    |                                                     |                 | Current<br>situation | Newly built house with hotel license                                     |                         |                           |                 |