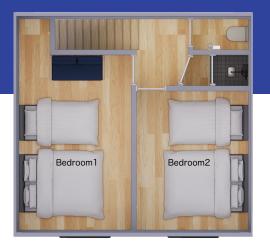

### Simulation

Expected annual profit

approx.

¥3,300,000

Adress Furano city Floor plan 2LDK

Total floor area 60 m (18 tubo) Capacity 6 people Property price ¥38,000,000

| Rights   |                    | Property rights                                     |                 | Full occupancy       | Annual income                                                            | ¥3,308,664              |                           |                 |
|----------|--------------------|-----------------------------------------------------|-----------------|----------------------|--------------------------------------------------------------------------|-------------------------|---------------------------|-----------------|
| Building | Building area      | m²                                                  |                 | income               | Links and a least to a                                                   | Urbanization promotion  | 1 111 7                   | Quasi-residenti |
|          | Total floor area   | 64.59 <b>㎡</b>                                      | 19.57 tubo      | Public law           | Urban planning                                                           | areas                   | Land Use Zones            | al zone         |
|          | Structure          | Wooden two-story house                              |                 |                      | Building Coverage<br>Ratio (BCR)                                         | 60 <b>%</b>             | Floor-Area Ratio<br>(FAR) | 200 <b>%</b>    |
|          | Type               | Terrace house                                       |                 | restrictions         | Altitude district                                                        |                         | Fire prevention           |                 |
|          | Building age       | Newly built house                                   | vly built house |                      |                                                                          |                         | districts                 |                 |
|          | Floor plan         | 2bedrooms, Living room, Dining room, Kitchen (2LDK) |                 | +                    | Shade regulation                                                         |                         | Note                      |                 |
|          | Parking            | For 1 car                                           |                 | Transportation       |                                                                          |                         |                           |                 |
|          |                    |                                                     |                 | Road                 | Public road width Northeast side: approx. 15m Southeast side: approx. 8m |                         |                           |                 |
| Price    | Property price     | ¥38,000,000                                         |                 |                      | Electricity                                                              | Hokkaido Electric Power | Gas                       | Propane         |
|          | Full room expected |                                                     |                 | Utilities            | Licetificity                                                             | Co.,Inc.                |                           | rropane         |
|          | yield              | 8.7 % ( 5 <b>%</b> guaranteed for 5 year            | irs )           |                      | Water                                                                    | Public                  | Sewage                    | Public          |
|          |                    |                                                     |                 | Current<br>situation | Newly built house with hotel license                                     |                         |                           |                 |