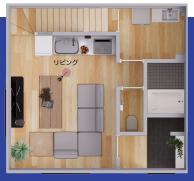

### Simulation

Expected annual profit

approx.

¥3,300,000

Adress Furano city Floor plan 2LDK

Total floor area 60 m (18 tubo) Capacity 6 people Property price ¥38,000,000

| Rights   |                    | Property rights                                     |                 | Full occupancy       | Annual income                                                            | ¥3,308,664              |                           |                 |
|----------|--------------------|-----------------------------------------------------|-----------------|----------------------|--------------------------------------------------------------------------|-------------------------|---------------------------|-----------------|
| Building | Building area      | m²                                                  |                 | income               | Links and a least to a                                                   | Urbanization promotion  | 1 111 7                   | Quasi-residenti |
|          | Total floor area   | 64.59 <b>㎡</b>                                      | 19.57 tubo      | Public law           | Urban planning                                                           | areas                   | Land Use Zones            | al zone         |
|          | Structure          | Wooden two-story house                              |                 |                      | Building Coverage<br>Ratio (BCR)                                         | 60 <b>%</b>             | Floor-Area Ratio<br>(FAR) | 200 <b>%</b>    |
|          | Type               | Terrace house                                       |                 | restrictions         | Altitude district                                                        |                         | Fire prevention           |                 |
|          | Building age       | Newly built house                                   | vly built house |                      |                                                                          |                         | districts                 |                 |
|          | Floor plan         | 2bedrooms, Living room, Dining room, Kitchen (2LDK) |                 | +                    | Shade regulation                                                         |                         | Note                      |                 |
|          | Parking            | For 1 car                                           |                 | Transportation       |                                                                          |                         |                           |                 |
|          |                    |                                                     |                 | Road                 | Public road width Northeast side: approx. 15m Southeast side: approx. 8m |                         |                           |                 |
| Price    | Property price     | ¥38,000,000                                         |                 |                      | Electricity                                                              | Hokkaido Electric Power | Gas                       | Propane         |
|          | Full room expected |                                                     |                 | Utilities            | Licetificity                                                             | Co.,Inc.                |                           | rropane         |
|          | yield              | 8.7 % ( 5 <b>%</b> guaranteed for 5 year            | irs )           |                      | Water                                                                    | Public                  | Sewage                    | Public          |
|          |                    |                                                     |                 | Current<br>situation | Newly built house with hotel license                                     |                         |                           |                 |