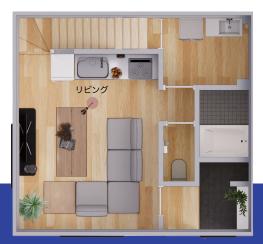

### Simulation

Expected annual profit

approx.

¥3,300,000

Adress Furano city Floor plan 2LDK

Total floor area 60 m (18 tubo) Capacity 6 people Property price ¥38,000,000

| Rights   |                    | Property rights                                     |                 | Full occupancy       | Annual income                                                            | ¥3,308,664              |                           |                 |
|----------|--------------------|-----------------------------------------------------|-----------------|----------------------|--------------------------------------------------------------------------|-------------------------|---------------------------|-----------------|
| Building | Building area      | m²                                                  |                 | income               | Links and a least to a                                                   | Urbanization promotion  | 1 111 7                   | Quasi-residenti |
|          | Total floor area   | 64.59 <b>㎡</b>                                      | 19.57 tubo      | Public law           | Urban planning                                                           | areas                   | Land Use Zones            | al zone         |
|          | Structure          | Wooden two-story house                              |                 |                      | Building Coverage<br>Ratio (BCR)                                         | 60 <b>%</b>             | Floor-Area Ratio<br>(FAR) | 200 <b>%</b>    |
|          | Type               | Terrace house                                       |                 | restrictions         | Altitude district                                                        |                         | Fire prevention           |                 |
|          | Building age       | Newly built house                                   | vly built house |                      |                                                                          |                         | districts                 |                 |
|          | Floor plan         | 2bedrooms, Living room, Dining room, Kitchen (2LDK) |                 | +                    | Shade regulation                                                         |                         | Note                      |                 |
|          | Parking            | For 1 car                                           |                 | Transportation       |                                                                          |                         |                           |                 |
|          |                    |                                                     |                 | Road                 | Public road width Northeast side: approx. 15m Southeast side: approx. 8m |                         |                           |                 |
| Price    | Property price     | ¥38,000,000                                         |                 |                      | Electricity                                                              | Hokkaido Electric Power | Gas                       | Propane         |
|          | Full room expected |                                                     |                 | Utilities            | Licetificity                                                             | Co.,Inc.                |                           | rropane         |
|          | yield              | 8.7 % ( 5 <b>%</b> guaranteed for 5 year            | irs )           |                      | Water                                                                    | Public                  | Sewage                    | Public          |
|          |                    |                                                     |                 | Current<br>situation | Newly built house with hotel license                                     |                         |                           |                 |