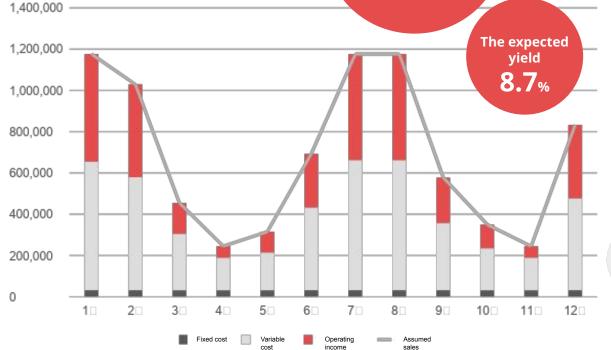

### Simulation

Expected annual profit

approx.

¥3,300,000

Adress Furano city Floor plan 2LDK

Total floor area 60 m (18 tubo) Capacity 6 people Property price ¥38,000,000

| Rights   |                    | Property rights                                     |                 | Full occupancy       | Annual income                                                            | ¥3,308,664              |                           |                 |
|----------|--------------------|-----------------------------------------------------|-----------------|----------------------|--------------------------------------------------------------------------|-------------------------|---------------------------|-----------------|
| Building | Building area      | m²                                                  |                 | income               | Links and a least to a                                                   | Urbanization promotion  | 1 111 7                   | Quasi-residenti |
|          | Total floor area   | 64.59 <b>㎡</b>                                      | 19.57 tubo      | Public law           | Urban planning                                                           | areas                   | Land Use Zones            | al zone         |
|          | Structure          | Wooden two-story house                              |                 |                      | Building Coverage<br>Ratio (BCR)                                         | 60 <b>%</b>             | Floor-Area Ratio<br>(FAR) | 200 <b>%</b>    |
|          | Type               | Terrace house                                       |                 | restrictions         | Altitude district                                                        |                         | Fire prevention           |                 |
|          | Building age       | Newly built house                                   | vly built house |                      |                                                                          |                         | districts                 |                 |
|          | Floor plan         | 2bedrooms, Living room, Dining room, Kitchen (2LDK) |                 | +                    | Shade regulation                                                         |                         | Note                      |                 |
|          | Parking            | For 1 car                                           |                 | Transportation       |                                                                          |                         |                           |                 |
|          |                    |                                                     |                 | Road                 | Public road width Northeast side: approx. 15m Southeast side: approx. 8m |                         |                           |                 |
| Price    | Property price     | ¥38,000,000                                         |                 |                      | Electricity                                                              | Hokkaido Electric Power | Gas                       | Propane         |
|          | Full room expected |                                                     |                 | Utilities            | Licetificity                                                             | Co.,Inc.                |                           | rropane         |
|          | yield              | 8.7 % ( 5 <b>%</b> guaranteed for 5 year            | irs )           |                      | Water                                                                    | Public                  | Sewage                    | Public          |
|          |                    |                                                     |                 | Current<br>situation | Newly built house with hotel license                                     |                         |                           |                 |