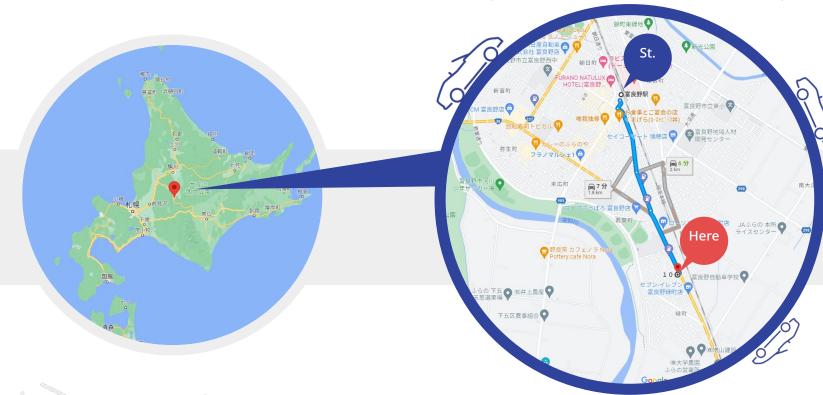

|                 | Utilities            | Licetificity                                                             | Co.,Inc.                |                           | rropane         |
|          | yield              | 8.7 % ( 5 <b>%</b> guaranteed for 5 year            | irs )           |                      | Water                                                                    | Public                  | Sewage                    | Public          |
|          |                    |                                                     |                 | Current<br>situation | Newly built house with hotel license                                     |                         |                           |                 |

### **5** min. by car from Furano station.