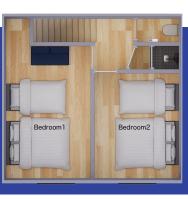

### Simulation

Expected annual profit

approx.

¥3,300,000

Adress Furano city Floor plan 2LDK

Total floor area 60 m (18 tubo) Capacity 6 people Property price ¥38,000,000

| Rights   |                    | Property rights                                     |                 | Full occupancy       | Annual income                                                            | ¥3,308,664              |                           |                 |
|----------|--------------------|-----------------------------------------------------|-----------------|----------------------|--------------------------------------------------------------------------|-------------------------|---------------------------|-----------------|
| Building | Building area      | m²                                                  |                 | income               | Links and a least to a                                                   | Urbanization promotion  | 1 111 7                   | Quasi-residenti |
|          | Total floor area   | 64.59 <b>㎡</b>                                      | 19.57 tubo      | Public law           | Urban planning                                                           | areas                   | Land Use Zones            | al zone         |
|          | Structure          | Wooden two-story house                              |                 |                      | Building Coverage<br>Ratio (BCR)                                         | 60 <b>%</b>             | Floor-Area Ratio<br>(FAR) | 200 <b>%</b>    |
|          | Type               | Terrace house                                       |                 | restrictions         | Altitude district                                                        |                         | Fire prevention           |                 |
|          | Building age       | Newly built house                                   | vly built house |                      |                                                                          |                         | districts                 |                 |
|          | Floor plan         | 2bedrooms, Living room, Dining room, Kitchen (2LDK) |                 | +                    | Shade regulation                                                         |                         | Note                      |                 |
|          | Parking            | For 1 car                                           |                 | Transportation       |                                                                          |                         |                           |                 |
|          |                    |                                                     |                 | Road                 | Public road width Northeast side: approx. 15m Southeast side: approx. 8m |                         |                           |                 |
| Price    | Property price     | ¥38,000,000                                         |                 |                      | Electricity                                                              | Hokkaido Electric Power | Gas                       | Propane         |
|          | Full room expected |                                                     |                 | Utilities            | Licetificity                                                             | Co.,Inc.                |                           | rropane         |
|          | yield              | 8.7 % ( 5 <b>%</b> guaranteed for 5 year            | irs )           |                      | Water                                                                    | Public                  | Sewage                    | Public          |
|          |                    |                                                     |                 | Current<br>situation | Newly built house with hotel license                                     |                         |                           |                 |